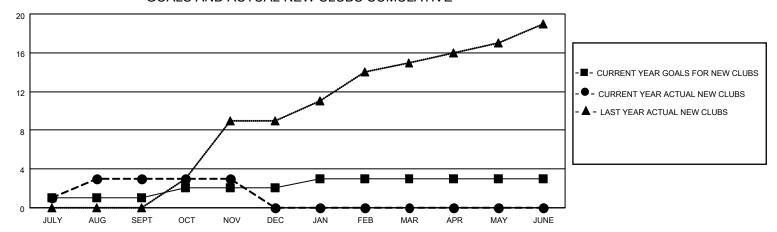

## MONTHLY MEMBERSHIP PROGRESS REPORT

# **LOCATION INDONESIA**

## District 307 A1

| Clubs RESULTS FOR 2022-2023 |   |   |   | Members RESULTS FOR 2022-2023 |     |     |    |
|-----------------------------|---|---|---|-------------------------------|-----|-----|----|
|                             |   |   |   |                               |     |     |    |
| JULY/AUG/SEPT               | 1 | 3 | 2 | JULY/AUG/SEPT                 | 100 | 399 | 62 |
| OCT/NOV/DEC                 | 1 | 0 | 0 | OCT/NOV/DEC                   | 120 | 44  | 31 |
| JAN/FEB/MAR                 | 1 | 0 | 0 | JAN/FEB/MAR                   | 100 | 0   | 0  |
| APR/MAY/JUNE                | 0 | 0 | 0 | APR/MAY/JUNE                  | 50  | 0   | 0  |

### GOALS AND ACTUAL NEW CLUBS CUMULATIVE



#### GOALS AND ACTUAL MEMBERS CUMULATIVE



| DROPPED CLUBS: 2 |    | 47 CLUBS OF 107 ADDED 1 OR<br>MORE NEW MEMBERS | GENDER DISTRIBUTION             |                                |  |
|------------------|----|------------------------------------------------|---------------------------------|--------------------------------|--|
|                  |    | INORE NEW MILIMBERS                            | MALE<br>FEMALE                  | 995 (37.10%)<br>1,687 (62.90%) |  |
| DROPPED MEMBERS  |    |                                                | NON BINARY PREFER NOT TO ANSWER | 0 (0.00%)<br>0 (0.00%)         |  |
| DECEASED         | 6  |                                                | THE ENTITY TO ANOWER            | 0 (0.0070)                     |  |
| CLUB CANCELLED   | 0  | CLI