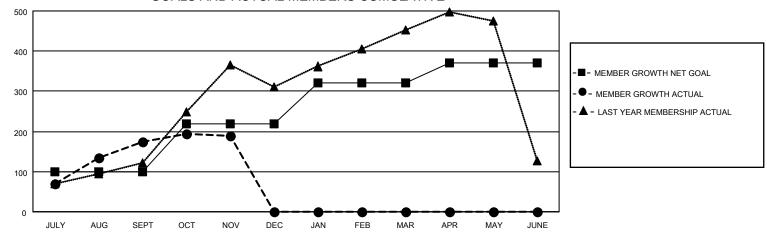

#### GOALS AND ACTUAL MEMBERS CUMULATIVE

| DROPPED CLUBS: 2 |    | 47 CLUBS OF 107 ADDED 1 OR<br>MORE NEW MEMBERS | GENDER DISTRIBUTION             |                                |  |
|------------------|----|------------------------------------------------|---------------------------------|--------------------------------|--|
|                  |    | INORE NEW MILIMBERS                            | MALE<br>FEMALE                  | 995 (37.10%)<br>1,687 (62.90%) |  |
| DROPPED MEMBERS  |    |                                                | NON BINARY PREFER NOT TO ANSWER | 0 (0.00%)<br>0 (0.00%)         |  |
| DECEASED         | 6  |                                                | THE ENTITY TO ANOWER            | 0 (0.0070)                     |  |
| CLUB CANCELLED   | 0  | CLICK HERE FOR CUMULATIVE                      | TOTAL FAMILY UNIT MEMBERS       | 879                            |  |
| OTHER            | 87 | MEMBERSHIP DATA                                |                                 |                                |  |
| TOTAL            | 93 |                                                | FAMILY MEMBERS PAYING HAI       | LF DUES 549                    |  |